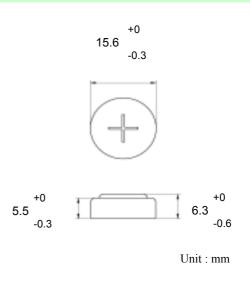

# DATA SHEET

| Туре                | : Rechargeable Nickel Metal Hydride<br>Button Cell |
|---------------------|----------------------------------------------------|
| Nominal Dimension   | : Φ = 15.6mm                                       |
| (with Sleeve)       | H = 6.3mm                                          |
| Applications        | : Recommended discharge current                    |
|                     | 0.8 to 40 mA                                       |
| Nominal Voltage     | : 1.2V                                             |
| Capacity            | : Nominal:80mAh                                    |
|                     | Minimum: 80mAh                                     |
|                     | Typical: 90mAh                                     |
|                     | When discharged at 0.2C to                         |
|                     | 1.0V at 20℃                                        |
| Charging Condition  | : 8 mA for 16 hrs at 20 $^\circ\!\!\mathbb{C}$     |
| Service Life        | : >500 cycles (IEC standard)                       |
| Continuous          | : 8 mA maximum current for 1 year                  |
| Overcharge          | No conspicuous deformation                         |
|                     | and/or leakage                                     |
| Weight              | : 3.7g                                             |
| Internal Resistance | : Under 500 m $\Omega$ upon fully charged          |
| Max. Charging       | : 1.5V at 8mA charging                             |
| Voltage             |                                                    |
| Ambient Temperature | : Standard Charging : 0 to $45^{\circ}$ C          |
| Range               | Discharging : 0 to 45℃                             |
|                     | Storage : -20 to 45℃                               |
|                     |                                                    |