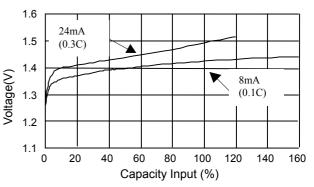

No conspicuous deformation                         |
|                     | and/or leakage                                     |
| Weight              | : 3.7g                                             |
| Internal Resistance | : Under 500 m $\Omega$ upon fully charged          |
| Max. Charging       | : 1.5V at 8mA charging                             |
| Voltage             |                                                    |
| Ambient Temperature | : Standard Charging : 0 to $45^{\circ}$ C          |
| Range               | Discharging : 0 to 45℃                             |
|                     | Storage : -20 to 45℃                               |
|                     |                                                    |



# Model No.: GP80BVH



## Charge Characteristics



#### Discharge Characteristics



The information (subject to change without prior notice) contained in this document is for reference only and should not be used as a basis for product guarantee or warranty. For applications other than those described here, please consult your nearest GP Sales and Marketing Office or Distributors.

### www.gpbatteries.com.hk

Manufacturer reserves the right to alter or amend the design, model and specification without prior notice. Copyright@GPI International Ltd. – All rights reserved

TRS0083 Rev.02

Member Gold Peak Group