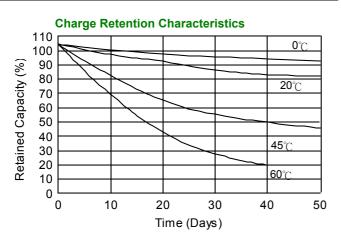

# DATA SHEET

| Туре                | : Rechargeable Nickel Metal Hydride<br>Button Cell |
|---------------------|----------------------------------------------------|
| Nominal Dimension   | : Φ = 15.6mm                                       |
| (with Sleeve)       | H = 6.3mm                                          |
| Applications        | : Recommended discharge current                    |
|                     | 0.8 to 40 mA                                       |
| Nominal Voltage     | : 1.2V                                             |
| Capacity            | : Nominal:80mAh                                    |
|                     | Minimum: 80mAh                                     |
|                     | Typical: 90mAh                                     |
|                     | When discharged at 0.2C to                         |
|                     | 1.0V at 20℃                                        |
| Charging Condition  | : 8 mA for 16 hrs at 20 $^\circ\!\!\mathbb{C}$     |
| Service Life        | : >500 cycles (IEC standard)                       |
| Continuous          | : 8 mA maximum current for 1 year                  |
| Overcharge          | No conspicuous deformation                         |
|                     | and/or leakage                                     |
| Weight              | : 3.7g                                             |
| Internal Resistance | : Under 500 m $\Omega$ upon fully charged          |
| Max. Charging       | : 1.5V at 8mA charging                             |
| Voltage             |                                                    |
| Ambient Temperature | : Standard Charging : 0 to $45^{\circ}$ C          |
| Range               | Discharging : 0 to 45℃                             |
|                     | Storage : -20 to 45℃                               |
|                     |                                                    |